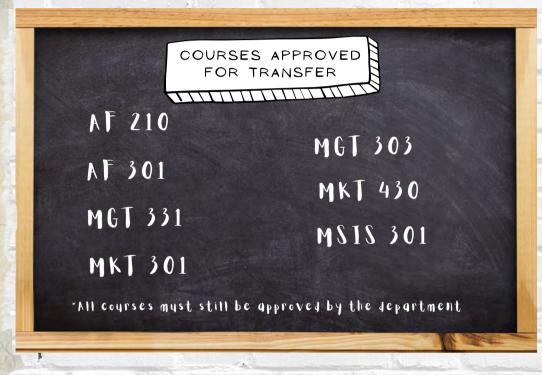

COURSES APPROVED FOR TRANSFER AF 210 MGT 401 MKT 408 AF 211 MKT 441 AF 301 MGT 470 MSIS 301 AF 335 MKT 301 MSIS 425 MGT 303 MKT 403 \*All courses must still be approved by the department