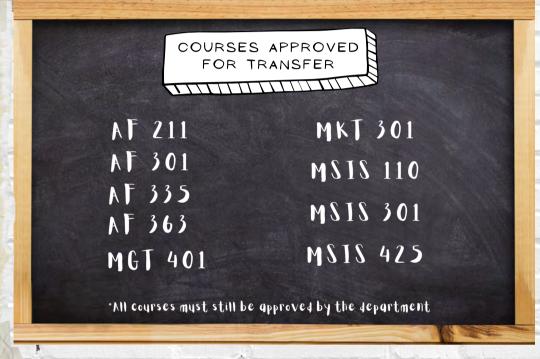

COURSES APPROVED FOR TRANSFER AF 210 MGT 401 MKT 408 AF 211 MKT 441 AF 301 MGT 470 MSIS 301 AF 335 MKT 301 MSIS 425 MGT 303 MKT 403 \*All courses must still be approved by the department